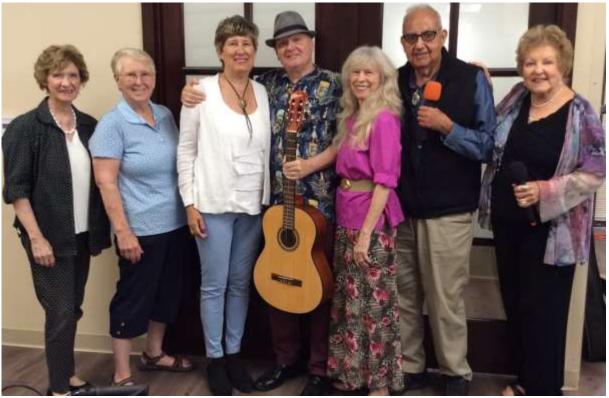

# February 14. 2020 Show

Friday February 14, 2020 performers from the Sunshine Performance Club and friends provided entertainment for South County Adult Care Services:
Estelle DINunzio, Jackie O'Neill, Brigitte Bellande
Link to small excerpts of two songs on February 14, 2020 Show