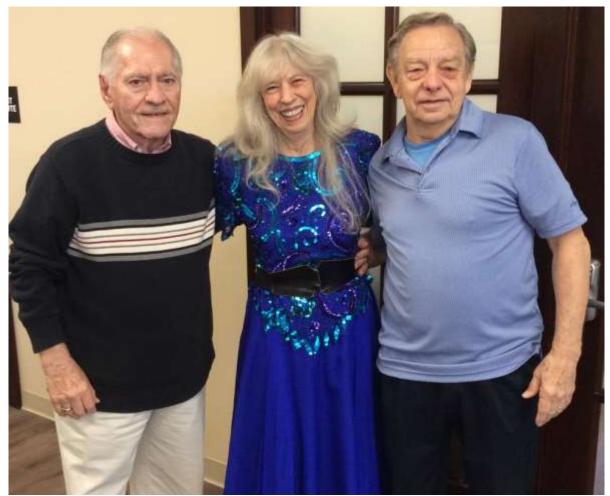

# **January 31. 2020 Show**

Friday January 31. 2020 performers from the Sunshine Performance Club and friends provided entertainment for South County Adult Care Services:

Arnie Di Cioccio, Phil Silverman, Cheryl Silverman, Sunshine Lutey, Ben Givens
Thank you to Cheryl for recording the performances
Link to Excerpts of January 31, 2020 Show