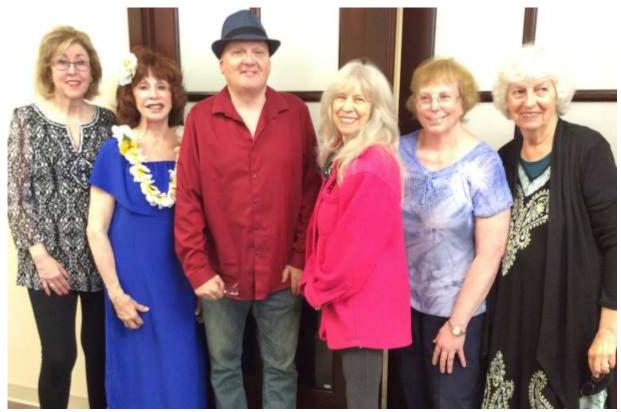

#### February 7. 2020 Show

Friday February 7. 2020 performers from the Sunshine Performance Club and friends provided entertainment for South County Adult Care Services:

Debbie Byrne, Nancy Tilley, Mark Greenman, Kathy Arndt, Sunshine Lutey