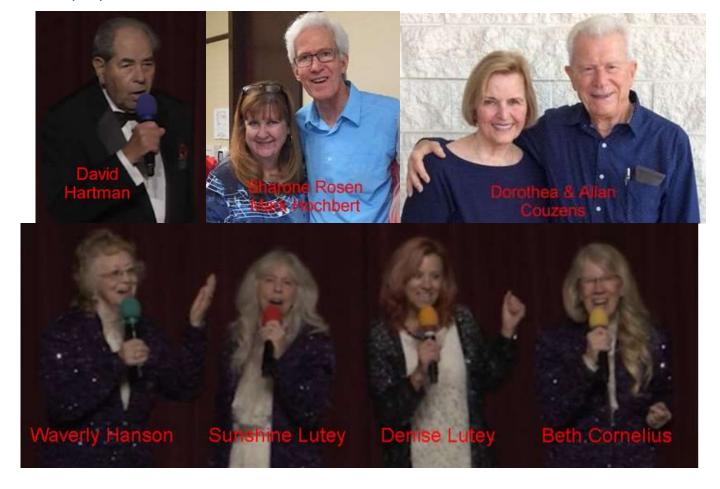

Back: Beth Cornelius, Sunshine Lutey, Waverly Hanson, Mark Hochberg, Cheryl and Phil Silverman, Judy Hintgen Front: Elsie Pearson

Thanks to Cheryl who recorded songs from the song we can listen to

Link to Excerpts of October 4, 2019 Show

### December 1, 2017 Show

Sunshine forgot to have a picture taken at this very fun event. We had songs galore with the following performers: Mark Hochberg-Piano, Allan & Dorothea Couzens, David Hartman, Sharone Rosen, and Sugarbabes: Beth Cornelius, Denise Lutey, Sunshine Lutey, Waverly Hanson. Sunshine appreciates all the performers and was especially happy? to have her sisters and daughter with her.