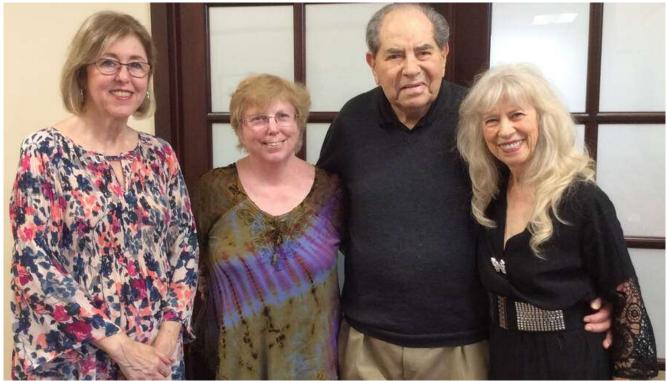

# February 14. 2020 Show

Friday February 14, 2020 performers from the Sunshine Performance Club and friends provided entertainment for South County Adult Care Services:
Estelle DINunzio, Jackie O'Neill, Brigitte Bellande
Link to small excerpts of two songs on February 14, 2020 Show