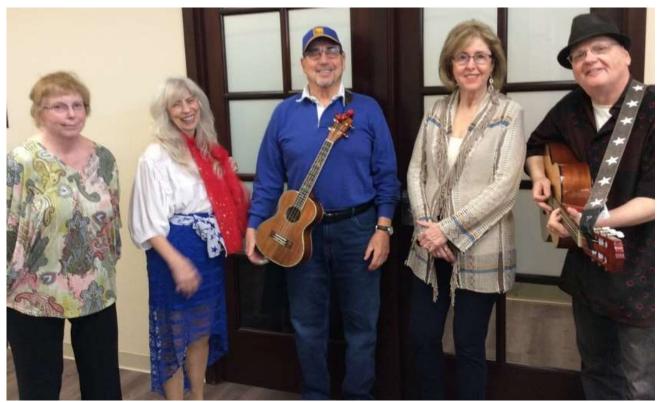

# February 14. 2020 Show

Friday February 14, 2020 performers from the Sunshine Performance Club and friends provided entertainment for South County Adult Care Services:
Estelle DINunzio, Jackie O'Neill, Brigitte Bellande
Link to small excerpts of two songs on February 14, 2020 Show