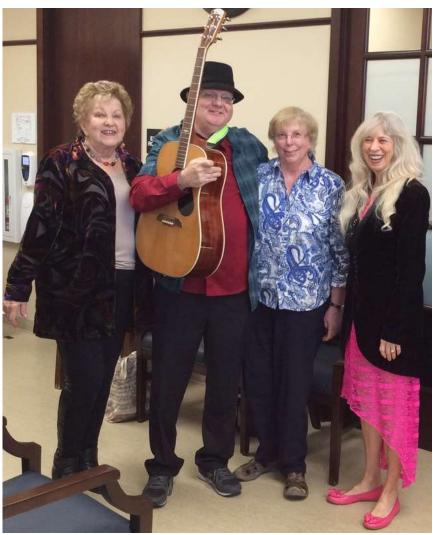

# Live Shows: Adult Day Care Prior to the Pandemic (August 11, 2017- March 6, 2020)

March 6. 2020

Friday March 6, 2020 performers from the Sunshine Performance Club and friends provided entertainment for South County Adult Care Services: Sunshine Lutey, Nancy Tilley, Phil Silverman, Ana Shu, Kathy Arndt

Thank you to Cheryl for recording the performances

Link to Youtube video of excerpts of the March 6, 2020 Show

February 28. 2020 Show

Friday February 28, 2020 performers from the Sunshine Performance Club and friends provided entertainment for South County Adult Care Services: