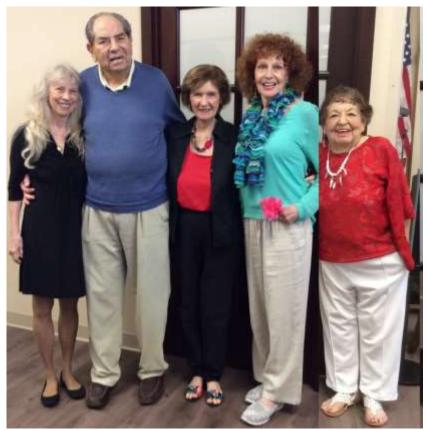

Phil Silverman, Brigitte Bellande, Arnie Di Cioccio, Debbie Byrne, Sunshine Lutey

Thank you to Cheryl for recording the performances Link to Youtube video of excerpts of the February 28, 2020 Show

Friday February 21, 2020 performers from the Sunshine Performance Club and friends provided entertainment for South County Adult Care Services:
Kathy Arndt, Scott Mechling, Sunshine Lutey, Phil Silverman, Brigitte Bellande
Thank you to Cheryl for recording the performances
Link to Youtube video of excerpts of the February 21, 2020 Show