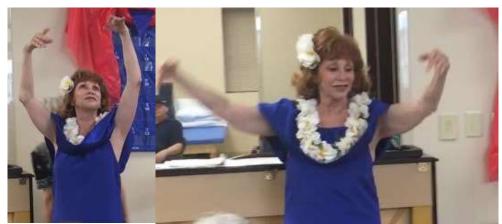

# September 15, 2017 Show

Ginni Gordon performed a lovely hula dance for the audience