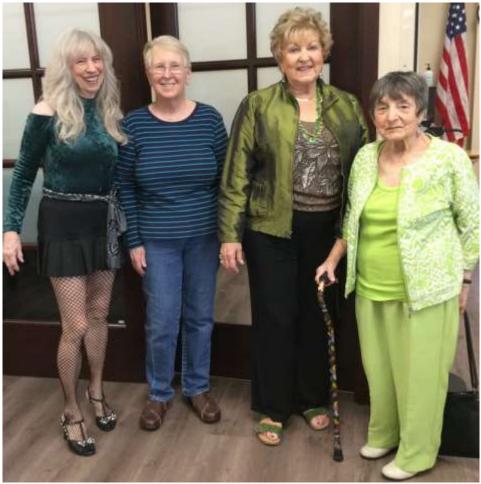

#### February 7. 2020 Show

Friday February 7. 2020 performers from the Sunshine Performance Club and friends provided entertainment for South County Adult Care Services:

Debbie Byrne, Nancy Tilley, Mark Greenman, Kathy Arndt, Sunshine Lutey