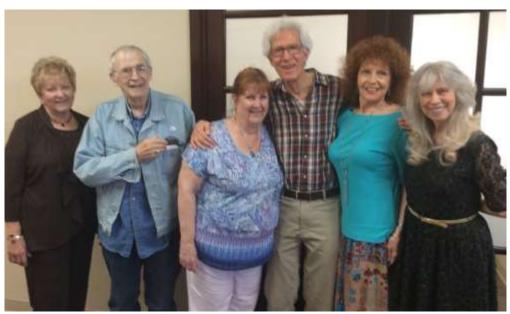

# Live Shows: Adult Day Care Prior to the Pandemic (August 11, 2017- March 6, 2020)

March 6. 2020

Friday March 6, 2020 performers from the Sunshine Performance Club and friends provided entertainment for South County Adult Care Services: Sunshine Lutey, Nancy Tilley, Phil Silverman, Ana Shu, Kathy Arndt

Thank you to Cheryl for recording the performances

Link to Youtube video of excerpts of the March 6, 2020 Show

February 28. 2020 Show

Friday February 28, 2020 performers from the Sunshine Performance Club and friends provided entertainment for South County Adult Care Services: