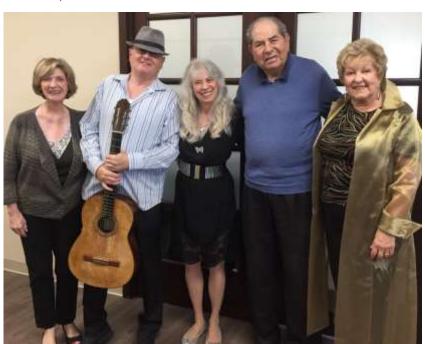

# February 14. 2020 Show

Friday February 14, 2020 performers from the Sunshine Performance Club and friends provided entertainment for South County Adult Care Services:
Estelle DINunzio, Jackie O'Neill, Brigitte Bellande
Link to small excerpts of two songs on February 14, 2020 Show