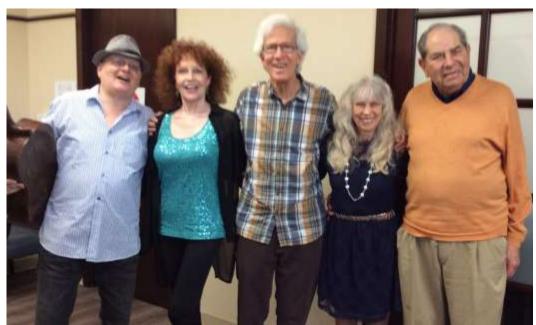

#### February 7. 2020 Show

Friday February 7. 2020 performers from the Sunshine Performance Club and friends provided entertainment for South County Adult Care Services:

Debbie Byrne, Nancy Tilley, Mark Greenman, Kathy Arndt, Sunshine Lutey