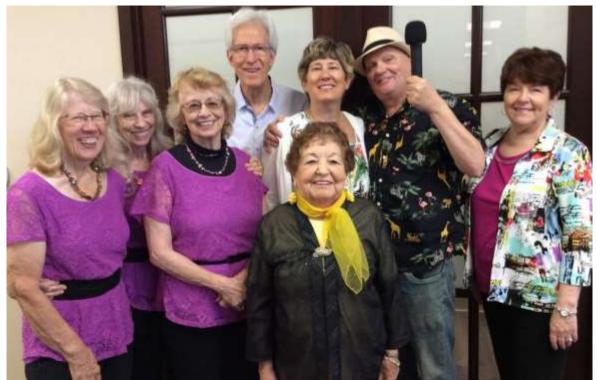

Phil Silverman, Brigitte Bellande, Arnie Di Cioccio, Debbie Byrne, Sunshine Lutey

Thank you to Cheryl for recording the performances Link to Youtube video of excerpts of the February 28, 2020 Show

Friday February 21, 2020 performers from the Sunshine Performance Club and friends provided entertainment for South County Adult Care Services:
Kathy Arndt, Scott Mechling, Sunshine Lutey, Phil Silverman, Brigitte Bellande
Thank you to Cheryl for recording the performances
Link to Youtube video of excerpts of the February 21, 2020 Show