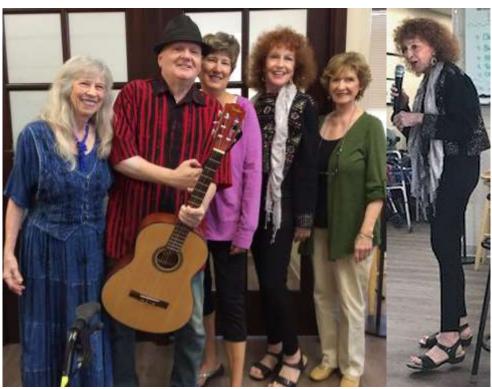

Phil Silverman, Brigitte Bellande, Arnie Di Cioccio, Debbie Byrne, Sunshine Lutey

Thank you to Cheryl for recording the performances Link to Youtube video of excerpts of the February 28, 2020 Show

Friday February 21, 2020 performers from the Sunshine Performance Club and friends provided entertainment for South County Adult Care Services:
Kathy Arndt, Scott Mechling, Sunshine Lutey, Phil Silverman, Brigitte Bellande
Thank you to Cheryl for recording the performances
Link to Youtube video of excerpts of the February 21, 2020 Show