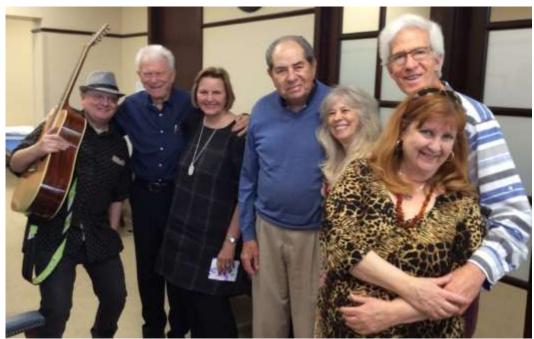

#### February 7. 2020 Show

Friday February 7. 2020 performers from the Sunshine Performance Club and friends provided entertainment for South County Adult Care Services:

Debbie Byrne, Nancy Tilley, Mark Greenman, Kathy Arndt, Sunshine Lutey