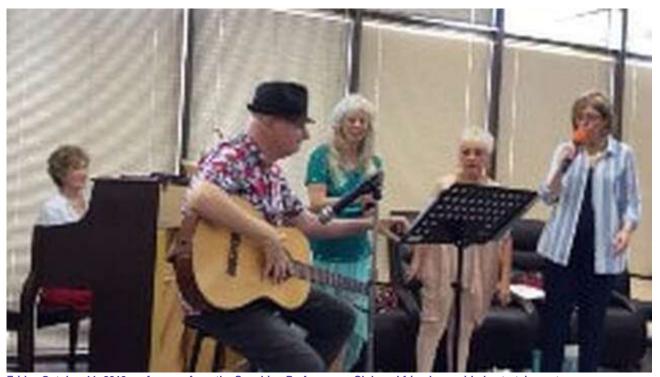

# **Some Action Pictures**

#### September 13, 2019 Show

Friday September 13. 2019 performers from the Sunshine Performance Club and friends provided entertainment for South County Adult Care Services:
Klyda Mahoney, Estelle DiNunzio, Barbara Powell, Madelyn Enright, Jerry Stewart, Jackie O'Neill Sunshine Lutey, Seated
Thanks to Cheryl who recorded songs from the song we can listen to
Link to Excerpts of September 13, 2019 Show