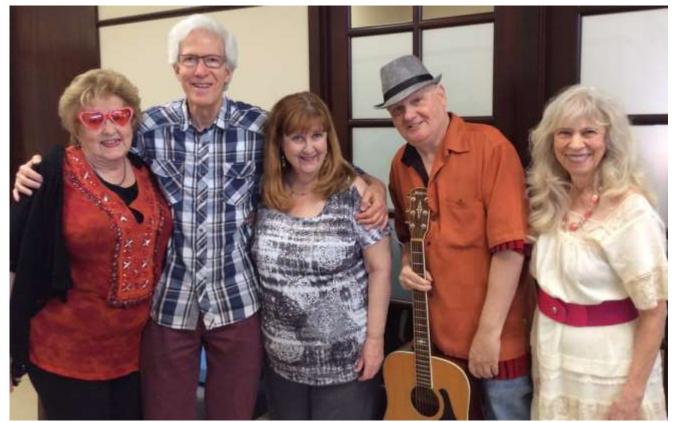

Phil Silverman, Brigitte Bellande, Arnie Di Cioccio, Debbie Byrne, Sunshine Lutey

Thank you to Cheryl for recording the performances Link to Youtube video of excerpts of the February 28, 2020 Show

Friday February 21, 2020 performers from the Sunshine Performance Club and friends provided entertainment for South County Adult Care Services:
Kathy Arndt, Scott Mechling, Sunshine Lutey, Phil Silverman, Brigitte Bellande
Thank you to Cheryl for recording the performances
Link to Youtube video of excerpts of the February 21, 2020 Show