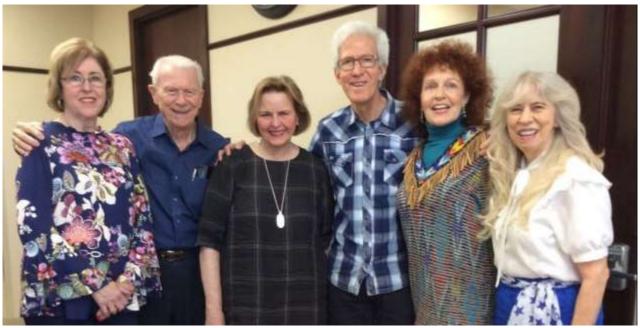

# **January 17. 2020 Show**

Friday January 17. 2020 performers from the Sunshine Performance Club and friends provided entertainment for South County Adult Care Services:

Phil Silverman, Cheryl Silverman, Mark Hochberg, Sunshine Lutey, Debbie Bryne
Thank you to Cheryl for recording some of the performances

<u>Link to Excerpts of January 17, 2020 Show</u>