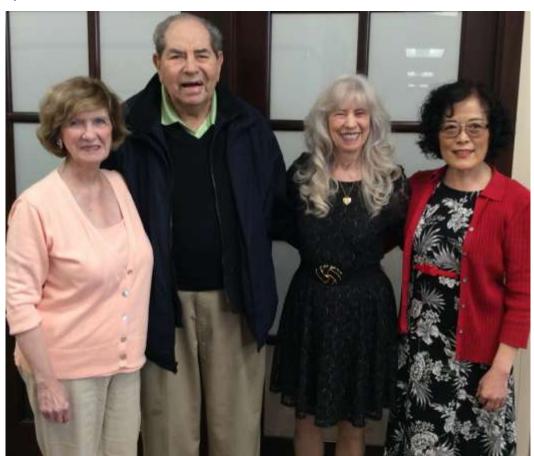

# Live Shows: Adult Day Care Prior to the Pandemic (August 11, 2017- March 6, 2020)

March 6. 2020

Friday March 6, 2020 performers from the Sunshine Performance Club and friends provided entertainment for South County Adult Care Services: Sunshine Lutey, Nancy Tilley, Phil Silverman, Ana Shu, Kathy Arndt

Thank you to Cheryl for recording the performances

Link to Youtube video of excerpts of the March 6, 2020 Show

February 28. 2020 Show

Friday February 28, 2020 performers from the Sunshine Performance Club and friends provided entertainment for South County Adult Care Services: