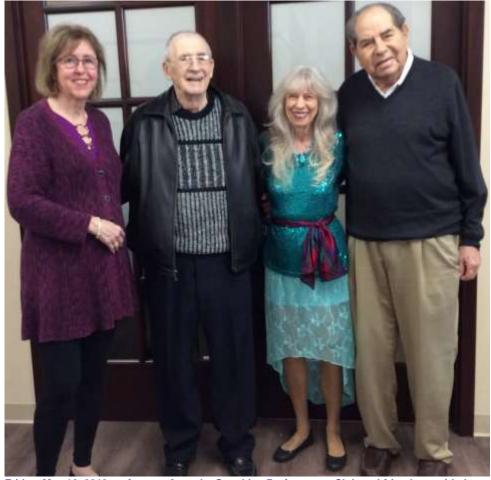

# December 20, 2019 Show

Friday December 20. 2019 performers from the Sunshine Performance Club and friends provided entertainment for South County Adult Care Services:

Arnie Di Cioccio, Sunshine Lutey, Carol Payne, Phil Silverman, Cheryl Silverman

Thank you to Cheryl and Phil for recording some of the performances

<u>Link to Excerpts of December 20, 2019 Show</u>

Friday December 13. 2019 performers from the Sunshine Performance Club and friends provided entertainment for South County Adult Care Services: