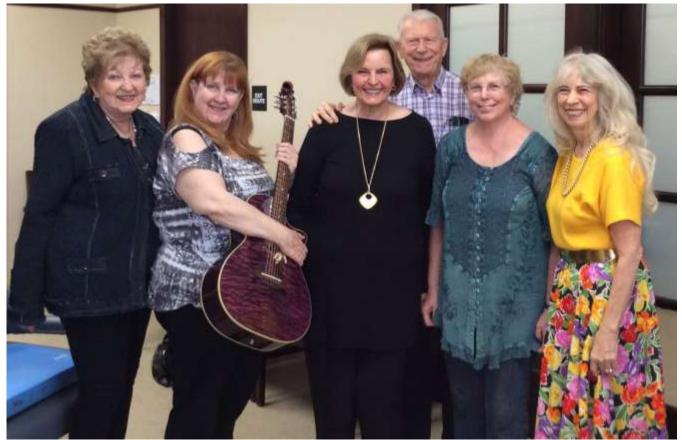

# **January 31. 2020 Show**

Friday January 31. 2020 performers from the Sunshine Performance Club and friends provided entertainment for South County Adult Care Services:

Arnie Di Cioccio, Phil Silverman, Cheryl Silverman, Sunshine Lutey, Ben Givens
Thank you to Cheryl for recording the performances
Link to Excerpts of January 31, 2020 Show