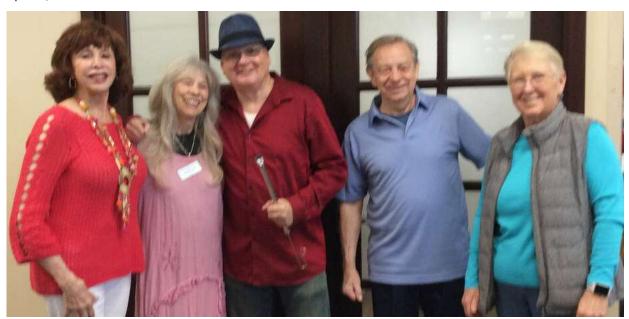

# February 14. 2020 Show

Friday February 14, 2020 performers from the Sunshine Performance Club and friends provided entertainment for South County Adult Care Services:
Estelle DINunzio, Jackie O'Neill, Brigitte Bellande
Link to small excerpts of two songs on February 14, 2020 Show