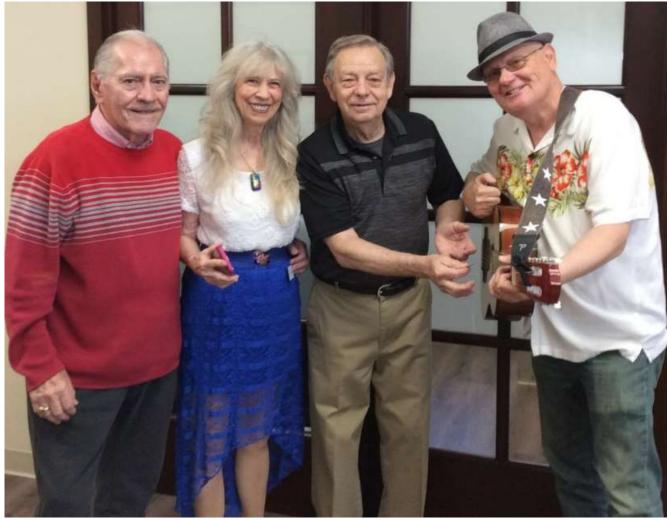

Phil Silverman, Brigitte Bellande, Arnie Di Cioccio, Debbie Byrne, Sunshine Lutey

Thank you to Cheryl for recording the performances Link to Youtube video of excerpts of the February 28, 2020 Show

Friday February 21, 2020 performers from the Sunshine Performance Club and friends provided entertainment for South County Adult Care Services:
Kathy Arndt, Scott Mechling, Sunshine Lutey, Phil Silverman, Brigitte Bellande
Thank you to Cheryl for recording the performances
Link to Youtube video of excerpts of the February 21, 2020 Show