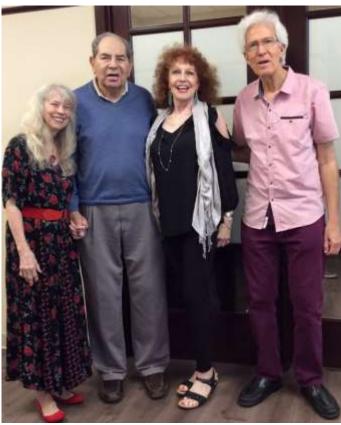

# Live Shows: Adult Day Care Prior to the Pandemic (August 11, 2017- March 6, 2020)

March 6. 2020

Friday March 6, 2020 performers from the Sunshine Performance Club and friends provided entertainment for South County Adult Care Services: Sunshine Lutey, Nancy Tilley, Phil Silverman, Ana Shu, Kathy Arndt

Thank you to Cheryl for recording the performances

Link to Youtube video of excerpts of the March 6, 2020 Show

February 28. 2020 Show

Friday February 28, 2020 performers from the Sunshine Performance Club and friends provided entertainment for South County Adult Care Services: