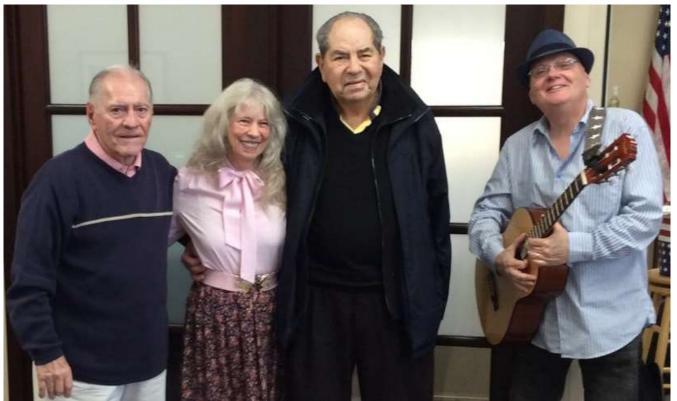

Phil Silverman, Brigitte Bellande, Arnie Di Cioccio, Debbie Byrne, Sunshine Lutey

Thank you to Cheryl for recording the performances Link to Youtube video of excerpts of the February 28, 2020 Show

Friday February 21, 2020 performers from the Sunshine Performance Club and friends provided entertainment for South County Adult Care Services:
Kathy Arndt, Scott Mechling, Sunshine Lutey, Phil Silverman, Brigitte Bellande
Thank you to Cheryl for recording the performances
Link to Youtube video of excerpts of the February 21, 2020 Show