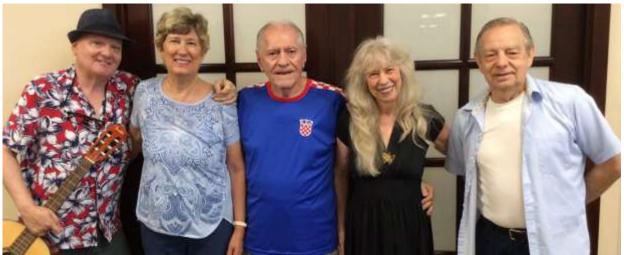

# February 14. 2020 Show

Friday February 14, 2020 performers from the Sunshine Performance Club and friends provided entertainment for South County Adult Care Services:
Estelle DINunzio, Jackie O'Neill, Brigitte Bellande
Link to small excerpts of two songs on February 14, 2020 Show