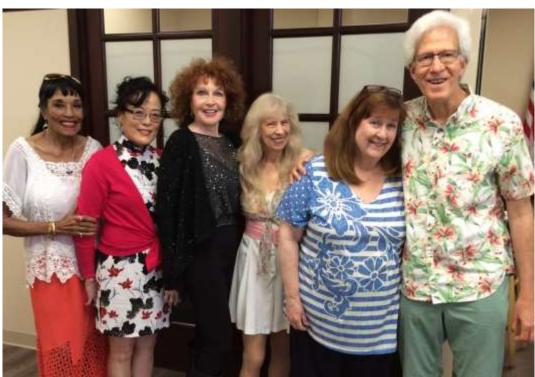

# Live Shows: Adult Day Care Prior to the Pandemic (August 11, 2017- March 6, 2020)

March 6. 2020

Friday March 6, 2020 performers from the Sunshine Performance Club and friends provided entertainment for South County Adult Care Services: Sunshine Lutey, Nancy Tilley, Phil Silverman, Ana Shu, Kathy Arndt

Thank you to Cheryl for recording the performances

Link to Youtube video of excerpts of the March 6, 2020 Show

February 28. 2020 Show

Friday February 28, 2020 performers from the Sunshine Performance Club and friends provided entertainment for South County Adult Care Services: