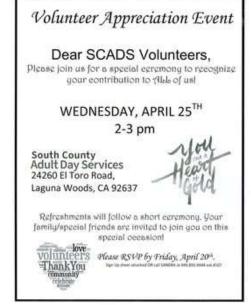

April 25, 2018: SCADS Volunteers Honored

On Wednesday, April 25th individuals who have volunteered at SCADS will be recognized for their contribution. Flyer is shown The volunteers who attended each received a "Hearts of Gold" pin. The SCADS personnel are so appreciative of our gift to them.