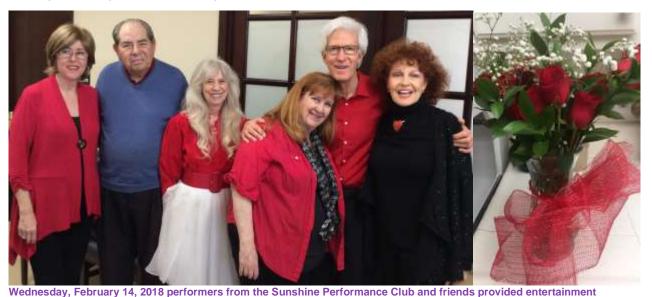

# February 14. 2020 Show

Friday February 14, 2020 performers from the Sunshine Performance Club and friends provided entertainment for South County Adult Care Services:
Estelle DINunzio, Jackie O'Neill, Brigitte Bellande
Link to small excerpts of two songs on February 14, 2020 Show

for South County Adult Care Services for a special Valentine's Day Show with lots of love song; the performers:
Estelle DiNunzio, David Hartman, Sunshine Lutey, Sharone Rosen, Mark Hochberg, Bobbi Young
Sheila Winsor, Activities Director at SCADS, presented a beautiful bouquet to us after the show.
Whenever I received flowers I try to remember to take a photo and add it to my "Forever Flowers" folder.
Since the bouquet really belongs to all the Sunshine and Friends who have volunteered with me at SCADS, I'm sharing the bouquet.
Sheila, thank you for the expression of appreciation!