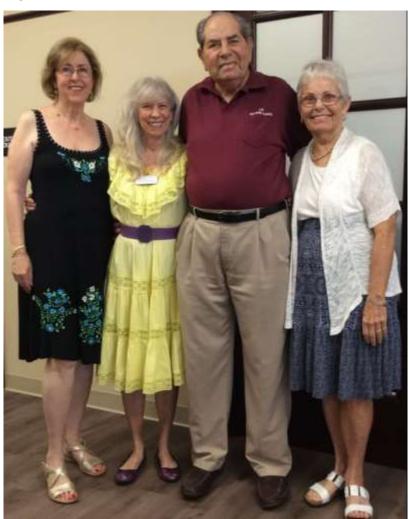

# Live Shows: Adult Day Care Prior to the Pandemic (August 11, 2017- March 6, 2020)

March 6. 2020

Friday March 6, 2020 performers from the Sunshine Performance Club and friends provided entertainment for South County Adult Care Services: Sunshine Lutey, Nancy Tilley, Phil Silverman, Ana Shu, Kathy Arndt

Thank you to Cheryl for recording the performances

Link to Youtube video of excerpts of the March 6, 2020 Show

February 28. 2020 Show

Friday February 28, 2020 performers from the Sunshine Performance Club and friends provided entertainment for South County Adult Care Services: