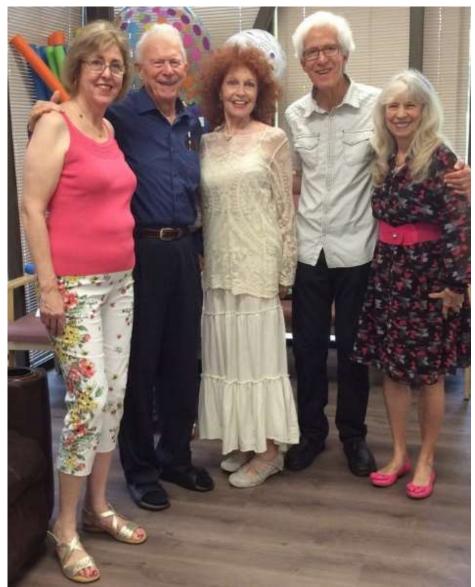

Phil Silverman, Brigitte Bellande, Arnie Di Cioccio, Debbie Byrne, Sunshine Lutey

Thank you to Cheryl for recording the performances Link to Youtube video of excerpts of the February 28, 2020 Show

Friday February 21, 2020 performers from the Sunshine Performance Club and friends provided entertainment for South County Adult Care Services:
Kathy Arndt, Scott Mechling, Sunshine Lutey, Phil Silverman, Brigitte Bellande
Thank you to Cheryl for recording the performances
Link to Youtube video of excerpts of the February 21, 2020 Show