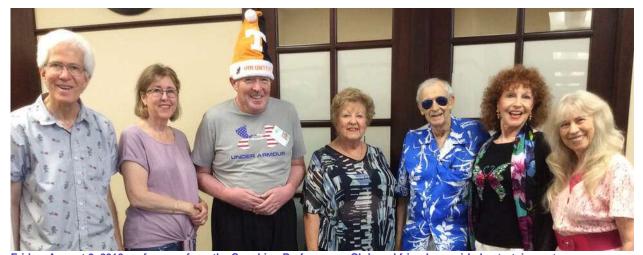

#### February 7. 2020 Show

Friday February 7. 2020 performers from the Sunshine Performance Club and friends provided entertainment for South County Adult Care Services:

Debbie Byrne, Nancy Tilley, Mark Greenman, Kathy Arndt, Sunshine Lutey