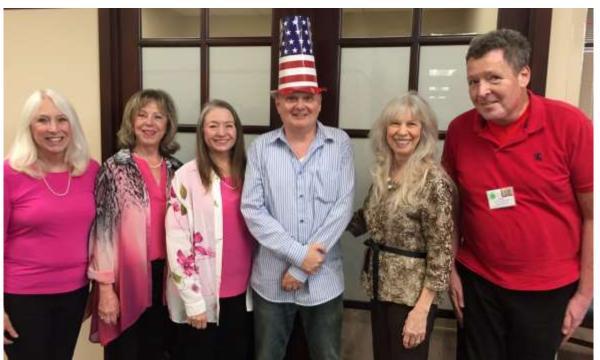

# February 14. 2020 Show

Friday February 14, 2020 performers from the Sunshine Performance Club and friends provided entertainment for South County Adult Care Services:
Estelle DINunzio, Jackie O'Neill, Brigitte Bellande
Link to small excerpts of two songs on February 14, 2020 Show