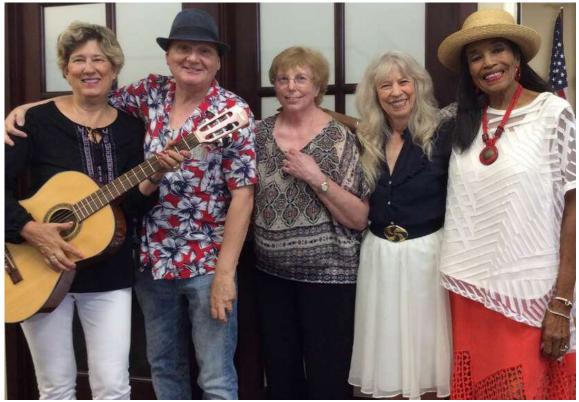

# Live Shows: Adult Day Care Prior to the Pandemic (August 11, 2017- March 6, 2020)

March 6. 2020

Friday March 6, 2020 performers from the Sunshine Performance Club and friends provided entertainment for South County Adult Care Services: Sunshine Lutey, Nancy Tilley, Phil Silverman, Ana Shu, Kathy Arndt

Thank you to Cheryl for recording the performances

Link to Youtube video of excerpts of the March 6, 2020 Show

February 28. 2020 Show

Friday February 28, 2020 performers from the Sunshine Performance Club and friends provided entertainment for South County Adult Care Services: