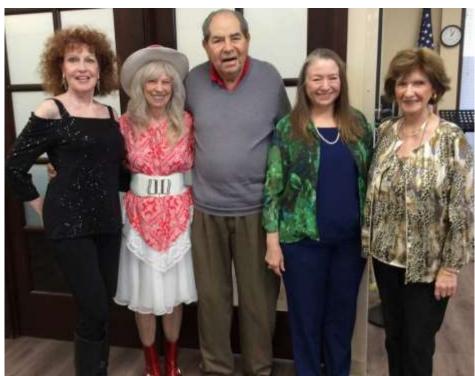

# Live Shows: Adult Day Care Prior to the Pandemic (August 11, 2017- March 6, 2020)

March 6. 2020

Friday March 6, 2020 performers from the Sunshine Performance Club and friends provided entertainment for South County Adult Care Services: Sunshine Lutey, Nancy Tilley, Phil Silverman, Ana Shu, Kathy Arndt

Thank you to Cheryl for recording the performances

Link to Youtube video of excerpts of the March 6, 2020 Show

February 28. 2020 Show

Friday February 28, 2020 performers from the Sunshine Performance Club and friends provided entertainment for South County Adult Care Services: